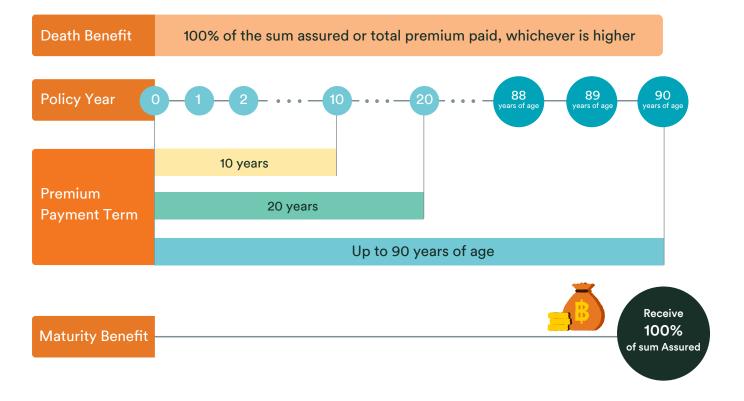

#### Flexible premium payment options

Due to our awareness on every one's different burdens, we, therefore, offer the flexible premium payment options as required from 10 years / 20 years or up to 90 years of age plan.

#### Non-wasteful premium payment

Receive 100% of the sum assured if your contract is effective until maturity.

### **Insurance Conditions**

| Issue Age               | 10-Year Premium Payment Plan : 1 month 1 day - 70 years<br>20-Year Premium Payment Plan : 1 month 1 day - 65 years<br>Up to 90 years of age Premium Payment Plan : 20 - 65 years |
|-------------------------|----------------------------------------------------------------------------------------------------------------------------------------------------------------------------------|
| Coverage Period         | Until the age of 90 years                                                                                                                                                        |
| Premium<br>Payment Term | 10 years / 20 years or up to 90 years of age                                                                                                                                     |
| Minimum<br>Sum Assured  | 1 month 1 day - 5 years : 300,000 Baht<br>Age of 6 years above : 200,000 Baht                                                                                                    |