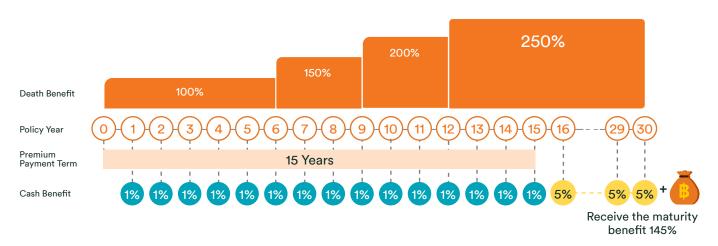

#### More confident with cash return every year

Receive an annual cash return 1% of sum assured from the 1st - 15th policy year and 5% of sum assured from the 16th - 30th policy year.

#### Worth for cash payout upon the maturity of contract

Receive 145% of sum assured.

#### Trust in continuous life protection for 30 years

Life protection up to 250% of sum assured in the 13th - 30th policy year.

# **Benefits and Coverage**

- % means the percentage of sum assured.
- In case of loss of life, the company will pay the benefits based on the sum assured or surrender value or total premium paid, whichever is higher receive.
- Upon the maturity of contract, the company will pay either 145 % of the sum assured or 101% of total premium paid, minus total cash benefit paid, whichever is higher.